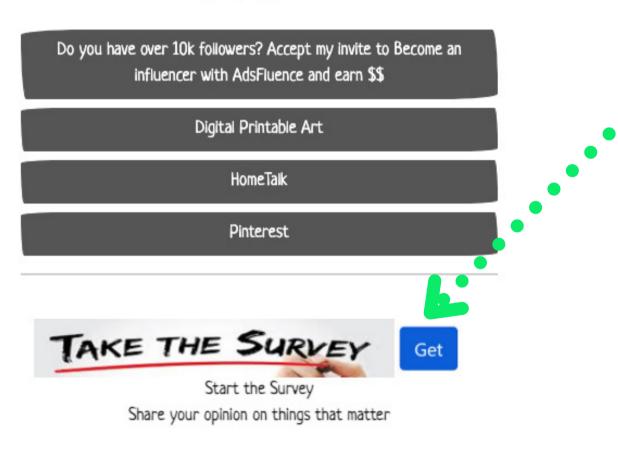

## **SURVEYS**

augustdecemberhome

### 🌐 f 🖸 y

Engaging with your audience can be

challenging. It's difficult to find or create great content to consistantly spark a conversation

AdsFluence has solved for this challenge too, by providing Opinion Surveys.

Now influencers can solicit direct feedback on hot button topics that matter, by asking them to complete surveys, and influencers earn commissions in the process.