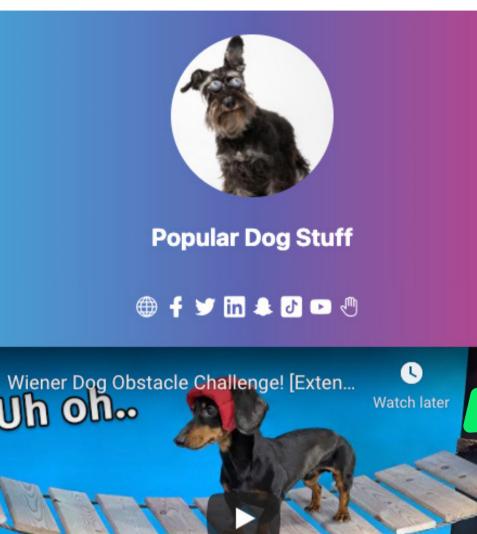

## **PRE-ROLL VIDEO**

Are you an influencer with an audience of 5k+? AdsFluence wants to work with you. Click here!!

Watch on 🕞 YouTube

AHH AHA 🤪 OMFG Dogs are so funny lol 🤤

Dogs on Trampolines ROLF!! LMAO 🤧

youtube, tiktok, instagram reels and stories all make great video content, but unfortunately, the monetization options on those platforms are pretty limited, as is the distribution.

AdsFluence solves this problem by creating embedded videos from your content, directly in your bio link.

ads

Embedded videos are monetized with video